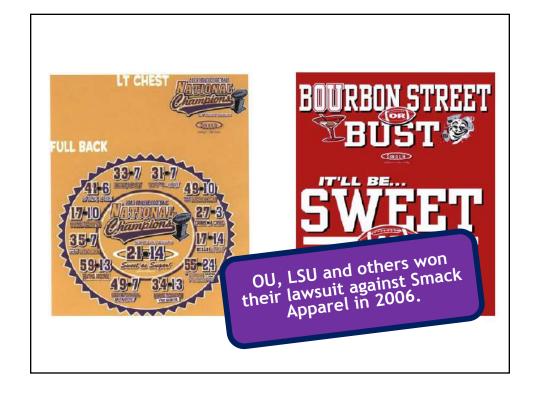

- the strength of plaintiff's mark
- similarity between plaintiff's and defendant's marks
- the proximity of the products in the marketplace
- the likelihood that the senior user will bridge the gap by beginning to sell in the market of the defendant's product
- · evidence of actual confusion
- the sophistication of consumers in the relevant market
- defendant's good faith (or lack thereof) in adopting its own mark
- the quality of the defendant's product