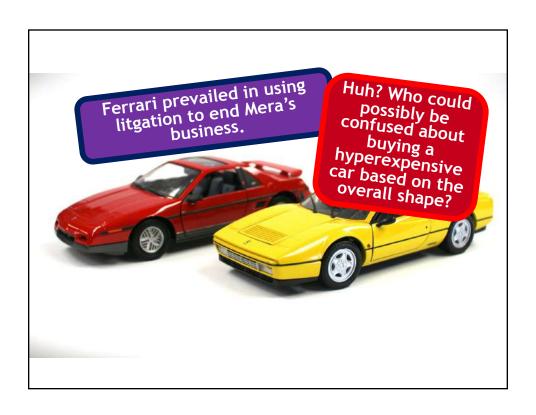

- the strength of plaintiff's mark
- similarity between plaintiff's and defendant's marks
- the proximity of the products in the marketplace
- the likelihood that the senior user will bridge the gap by beginning to sell in the market of the defendant's product
- · evidence of actual confusion
- the sophistication of consumers in the relevant market
- defendant's good faith (or lack thereof) in adopting its own mark
- the quality of the defendant's product