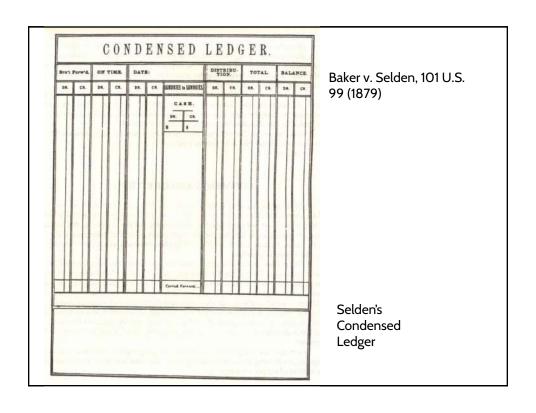

Baker v. Selden, 101 U.S. 99 (1879)

Selden's Condensed Ledger

|       |                   |         |     |      |            |           |     |         |     | [SF  | ELD              | ΕN               | SI | 0.1 | R M                      | 1                                   |                                                                                                                                                                                                                                                                                                                                                                                                                                                                                                                                                                                                                                                                                                                                                                                                                                                                                                                                                                                                                                                                                                                                                                                                                                                                                                                                                                                                                                                                                                                                                                                                                                                                                                                                                                                                                                                                                                                                                                                                                                                                                                                                |     |     |        |      |        |     |
|-------|-------------------|---------|-----|------|------------|-----------|-----|---------|-----|------|------------------|------------------|----|-----|--------------------------|-------------------------------------|--------------------------------------------------------------------------------------------------------------------------------------------------------------------------------------------------------------------------------------------------------------------------------------------------------------------------------------------------------------------------------------------------------------------------------------------------------------------------------------------------------------------------------------------------------------------------------------------------------------------------------------------------------------------------------------------------------------------------------------------------------------------------------------------------------------------------------------------------------------------------------------------------------------------------------------------------------------------------------------------------------------------------------------------------------------------------------------------------------------------------------------------------------------------------------------------------------------------------------------------------------------------------------------------------------------------------------------------------------------------------------------------------------------------------------------------------------------------------------------------------------------------------------------------------------------------------------------------------------------------------------------------------------------------------------------------------------------------------------------------------------------------------------------------------------------------------------------------------------------------------------------------------------------------------------------------------------------------------------------------------------------------------------------------------------------------------------------------------------------------------------|-----|-----|--------|------|--------|-----|
| _     | AUDITOR'S RECORD. |         |     |      |            |           |     |         |     |      | CONDENSED LEDGER |                  |    |     |                          |                                     |                                                                                                                                                                                                                                                                                                                                                                                                                                                                                                                                                                                                                                                                                                                                                                                                                                                                                                                                                                                                                                                                                                                                                                                                                                                                                                                                                                                                                                                                                                                                                                                                                                                                                                                                                                                                                                                                                                                                                                                                                                                                                                                                |     |     |        |      |        |     |
|       | DISBURSEMENTS.    |         |     |      |            | RECEIPTS. |     |         |     |      |                  | Bro'ght Distri-  |    | ri+ | Date: from to inclusive. |                                     |                                                                                                                                                                                                                                                                                                                                                                                                                                                                                                                                                                                                                                                                                                                                                                                                                                                                                                                                                                                                                                                                                                                                                                                                                                                                                                                                                                                                                                                                                                                                                                                                                                                                                                                                                                                                                                                                                                                                                                                                                                                                                                                                |     | Tot | Total. |      | Balan- |     |
|       | County Fund.      |         |     |      |            |           |     |         |     |      |                  | Forward, bution. |    |     | on.                      | Sundries to Sundries,<br>TREASURER. |                                                                                                                                                                                                                                                                                                                                                                                                                                                                                                                                                                                                                                                                                                                                                                                                                                                                                                                                                                                                                                                                                                                                                                                                                                                                                                                                                                                                                                                                                                                                                                                                                                                                                                                                                                                                                                                                                                                                                                                                                                                                                                                                |     |     |        | ces. |        |     |
| Date. | Ma.               | Amount. | To. | For. | Authority. | Date.     | No. | Amount. | Of. | For. | Authority        | ă                | 3  | Di. |                          | ŏ                                   | Dr.                                                                                                                                                                                                                                                                                                                                                                                                                                                                                                                                                                                                                                                                                                                                                                                                                                                                                                                                                                                                                                                                                                                                                                                                                                                                                                                                                                                                                                                                                                                                                                                                                                                                                                                                                                                                                                                                                                                                                                                                                                                                                                                            | Cr. | ŏ   | Dic.   | 3    | 8      | i i |
|       |                   |         |     |      |            |           |     |         |     |      |                  |                  |    |     |                          |                                     | Biologic Food County Informing - Budding Food - Bud |     |     |        |      |        |     |
|       |                   |         |     |      |            |           |     |         |     |      |                  | Hossing          |    |     |                          |                                     |                                                                                                                                                                                                                                                                                                                                                                                                                                                                                                                                                                                                                                                                                                                                                                                                                                                                                                                                                                                                                                                                                                                                                                                                                                                                                                                                                                                                                                                                                                                                                                                                                                                                                                                                                                                                                                                                                                                                                                                                                                                                                                                                |     |     |        |      |        |     |