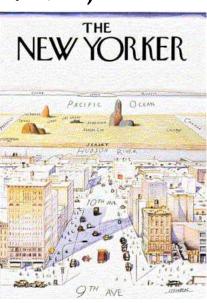

## Steinberg v. Columbia Pictures (S.D.N.Y. 1987)

[Shown in class but omitted from this handout: Picture of rooftop bleachers just across the street from Wrigley Field baseball stadium as viewed from inside the stadium.]